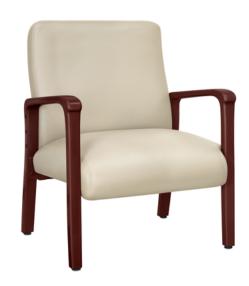

## Bariatric

Redefine comfort and style for every dining, lounge, lobby or waiting room guest with Kwalu's unprecedented selection of Bariatric seating. Every bariatric seating model incorporates Kwalu's Designed to Last® engineering and endures the most rigorous testing standards to provide supreme strength and safety for each user.

Model: 50800