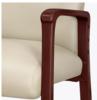

Steel Reinforced

Our patented steelreinforced joint system uses over 20 pieces of steel in most Kwalu chairs. Stop ongoing and costly furniture replacement.

**Weight Capacity** 

Ampio Bariatric chairs are rated to 500 lbs weight capacity.