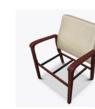

Model: 50800

Steel Reinforced

Our patented steelreinforced joint system uses over 20 pieces of steel in most Kwalu chairs. Stop ongoing and costly furniture replacement.

**Weight Capacity** 

Ampio Bariatric chairs are rated to 500 lbs weight capacity.

Visible Cleanout

Cleanout prevents buildup of debris and provides for easy maintenance.

**Optional Upholstered Panels** 

Arms available with or without optional upholstered panels.