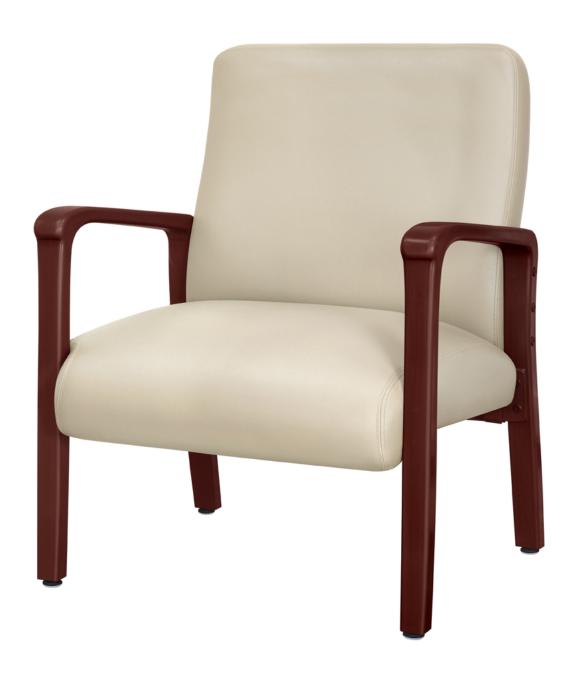

## Bariatric

Redefine comfort and style for every dining, lounge, lobby or waiting room guest with Kwalu's unprecedented selection of Bariatric seating. Every bariatric seating model incorporates Kwalu's Designed to Last® engineering and endures the most rigorous testing standards to provide supreme strength and safety for each user.

Model: 50800

Steel Reinforced

Our patented steelreinforced joint system uses over 20 pieces of steel in most Kwalu chairs. Stop ongoing and costly furniture replacement.

**Weight Capacity** 

Ampio Bariatric chairs are rated to 500 lbs weight capacity.

Visible Cleanout

Cleanout prevents buildup of debris and provides for easy maintenance.

**Optional Upholstered Panels** 

Arms available with or without optional upholstered panels.