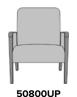

Model: 50800

### Statement of Line

29.25W 26.5D 37H 25AH

30.5W 26.5D 37H 25AH

50801 34.25W 26.5D 37H 25AH

50801UP 34.25W 26.5D 37H 25AH

50802 44.25W 26.5D 37H 25AH

50802UP 44.25W 26.5D 37H 25AH